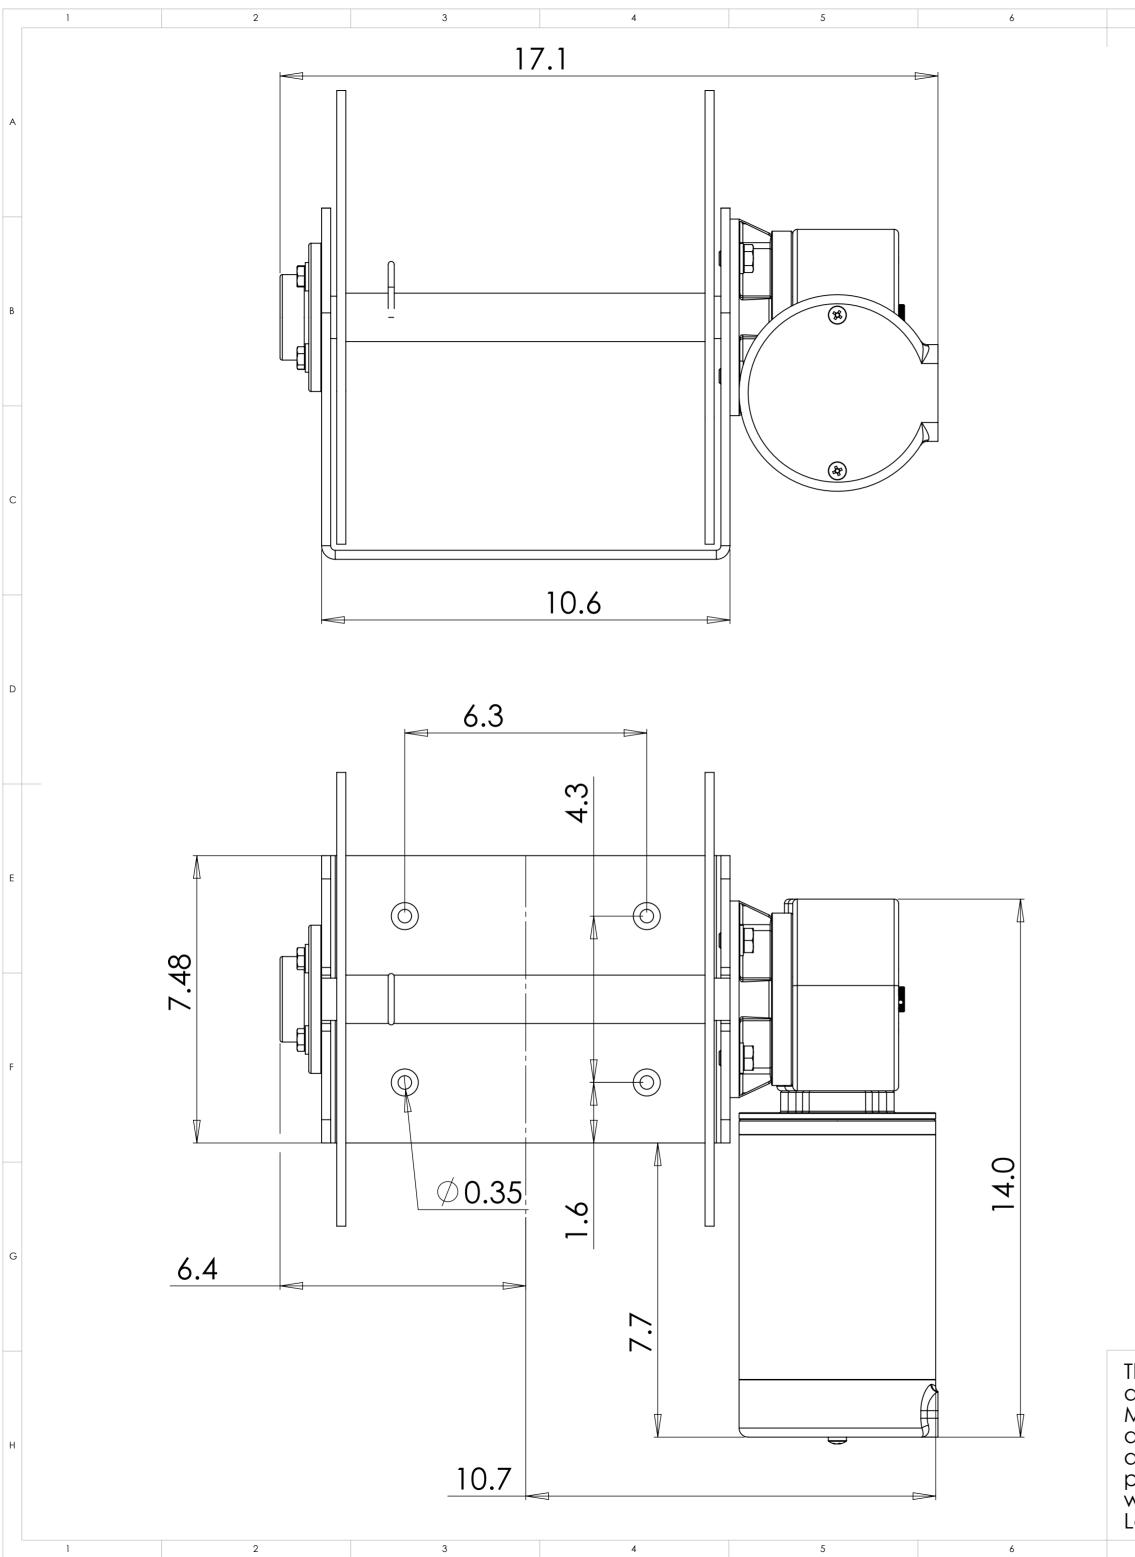

This doe are the Marine design any for party is written Lone St

| ocument and it's contents<br>e property of Lone Star | UNLESS OTHERWISE SPECIFIED:<br>DIMENSIONS ARE IN MILLIMETERS<br>SURFACE FINISH:<br>TOLERANCES:<br>LINEAR:<br>ANGULAR: |          | FINISH: |           |           | DEBUR AND<br>BREAK SHARP<br>EDGES | DO NOT SCALE DRAWING REVISION |                           |  |
|------------------------------------------------------|-----------------------------------------------------------------------------------------------------------------------|----------|---------|-----------|-----------|-----------------------------------|-------------------------------|---------------------------|--|
| e,they are protected by                              |                                                                                                                       | NAME SIG | NATURE  | DATE      |           |                                   | TITLE:                        |                           |  |
| n registration and copyright,                        | DRAWN                                                                                                                 | CHRIS    |         | 12/6/2015 |           |                                   |                               |                           |  |
| orm of disclosure to any third                       | CHK'D                                                                                                                 |          |         |           |           |                                   |                               |                           |  |
| is strictly prohibited unless                        | APPV'D                                                                                                                |          |         |           |           |                                   |                               |                           |  |
|                                                      | MFG                                                                                                                   |          |         |           |           |                                   |                               |                           |  |
| n permission is given from                           | Q.A                                                                                                                   |          |         |           | MATERIAL: |                                   | DWG NO.                       |                           |  |
| Star Marine.                                         |                                                                                                                       |          |         |           |           |                                   | GX 3-ELITE 3 F                | $ITIIP$ 1 A $^{\wedge 2}$ |  |
|                                                      |                                                                                                                       |          |         |           |           |                                   | ON 0 LETTE 01                 |                           |  |
| 7 8                                                  |                                                                                                                       |          |         |           | WEIGHT:   |                                   | SCALE:1:5 SHEE                | [ 1 OF 1                  |  |