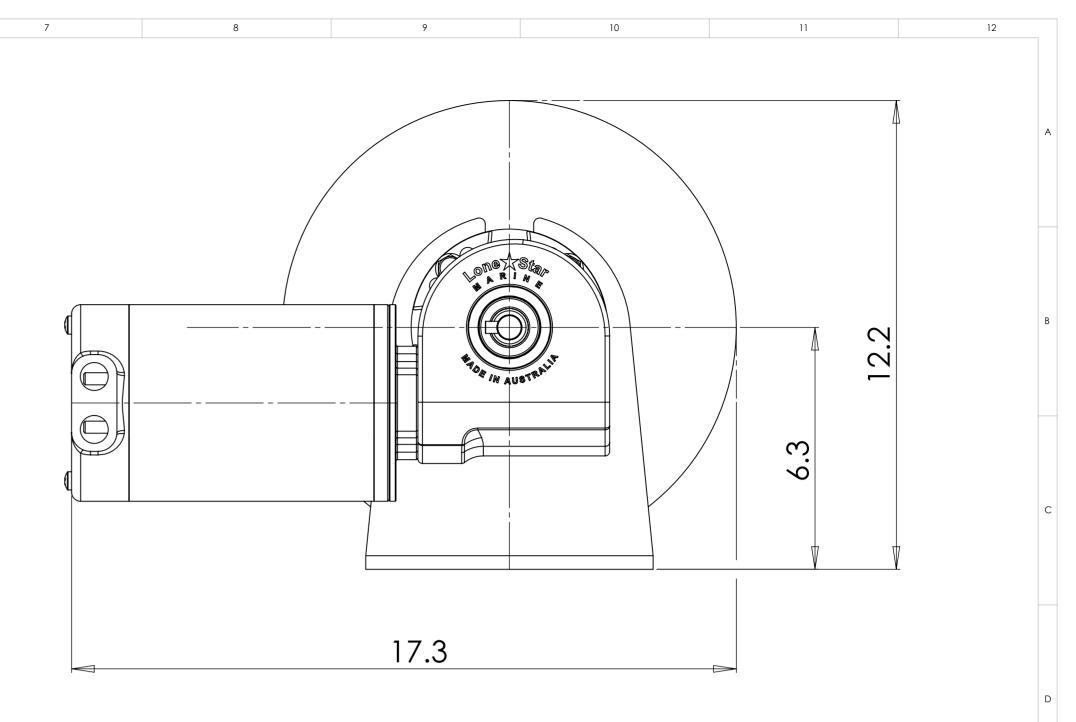

This doe are the Marine design any for party is written Lone St

| ocument and it's contents<br>e property of Lone Star | UNLESS OTHERWISE SPECIFIED:<br>DIMENSIONS ARE IN MILLIMETERS<br>SURFACE FINISH:<br>TOLERANCES:<br>LINEAR:<br>ANGULAR: |          | FINISH: |           |           | DEBUR AND<br>BREAK SHARP<br>EDGES | DO NOT SCALE DRAWING REVISION |                           |  |
|------------------------------------------------------|-----------------------------------------------------------------------------------------------------------------------|----------|---------|-----------|-----------|-----------------------------------|-------------------------------|---------------------------|--|
| e,they are protected by                              |                                                                                                                       | NAME SIG | NATURE  | DATE      |           |                                   | TITLE:                        |                           |  |
| n registration and copyright,                        | DRAWN                                                                                                                 | CHRIS    |         | 12/6/2015 |           |                                   |                               |                           |  |
| orm of disclosure to any third                       | CHK'D                                                                                                                 |          |         |           |           |                                   |                               |                           |  |
| is strictly prohibited unless                        | APPV'D                                                                                                                |          |         |           |           |                                   |                               |                           |  |
|                                                      | MFG                                                                                                                   |          |         |           |           |                                   |                               |                           |  |
| n permission is given from                           | Q.A                                                                                                                   |          |         |           | MATERIAL: |                                   | DWG NO.                       |                           |  |
| Star Marine.                                         |                                                                                                                       |          |         |           |           |                                   | GX 3-ELITE 3 F                | $ITIIP$ 1 A $^{\wedge 2}$ |  |
|                                                      |                                                                                                                       |          |         |           |           |                                   | ON 0 LETTE 01                 |                           |  |
| 7 8                                                  |                                                                                                                       |          |         |           | WEIGHT:   |                                   | SCALE:1:5 SHEE                | [ 1 OF 1                  |  |