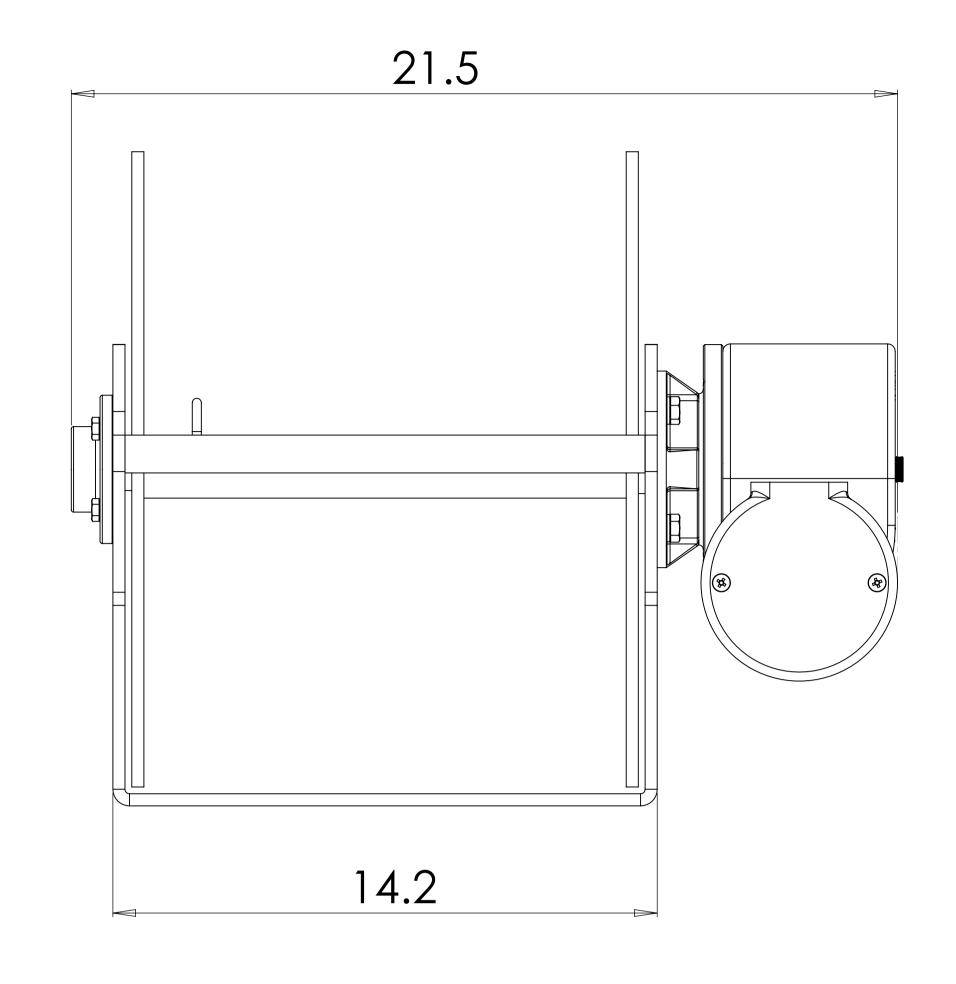

UNLESS OTHERWISE SPECIFIED:
DIMENSIONS ARE IN MILLIMETERS
SURFACE FINISH:
TOJERANCES:
LINEAR:
ANGULAR:

NAME
SIGNATURE
DRAWN
CHRIS
C--2015
CHKD
APPVD
WIGHT:
MATERIAL:

DEBUR AND
BREAK SHARP
EDGES

TITLE:

TITLE:

DO NOT SCALE DRAWING
REVISION

REVISION

REVISION

ARE SIGNATURE
DRAWN
CHRIS
CHKD
APPVD
MFG
Q.A

MATERIALE:

DO NOT SCALE DRAWING
REVISION

REVISION

ARE SIGNATURE
DRAWN
CHRIS
CHKD
APPVD
MFG
Q.A