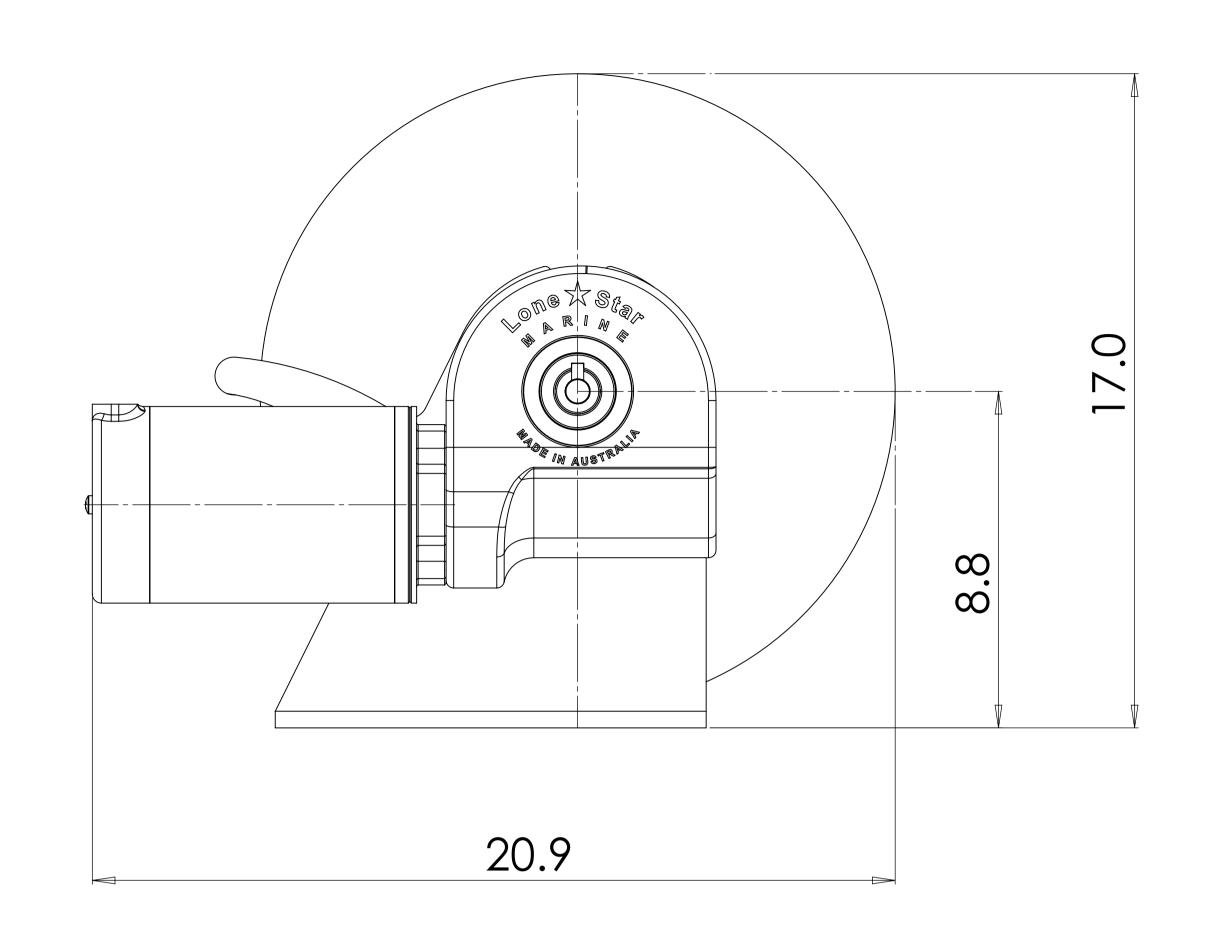

REVISION

AREVISION

AREVISION

MATERIALE

DIMENSION
AND
BREAK SHARP
EDGES

TITLE:

DO NOT SCALE DRAWING

REVISION

AND
BREAK SHARP
EDGES

TITLE:

DAWN
CHRIS
CHKD
APPVD
MFG
Q.A

MATERIALE

DWG NO ELLITE 5 FIT UP 1A

A1