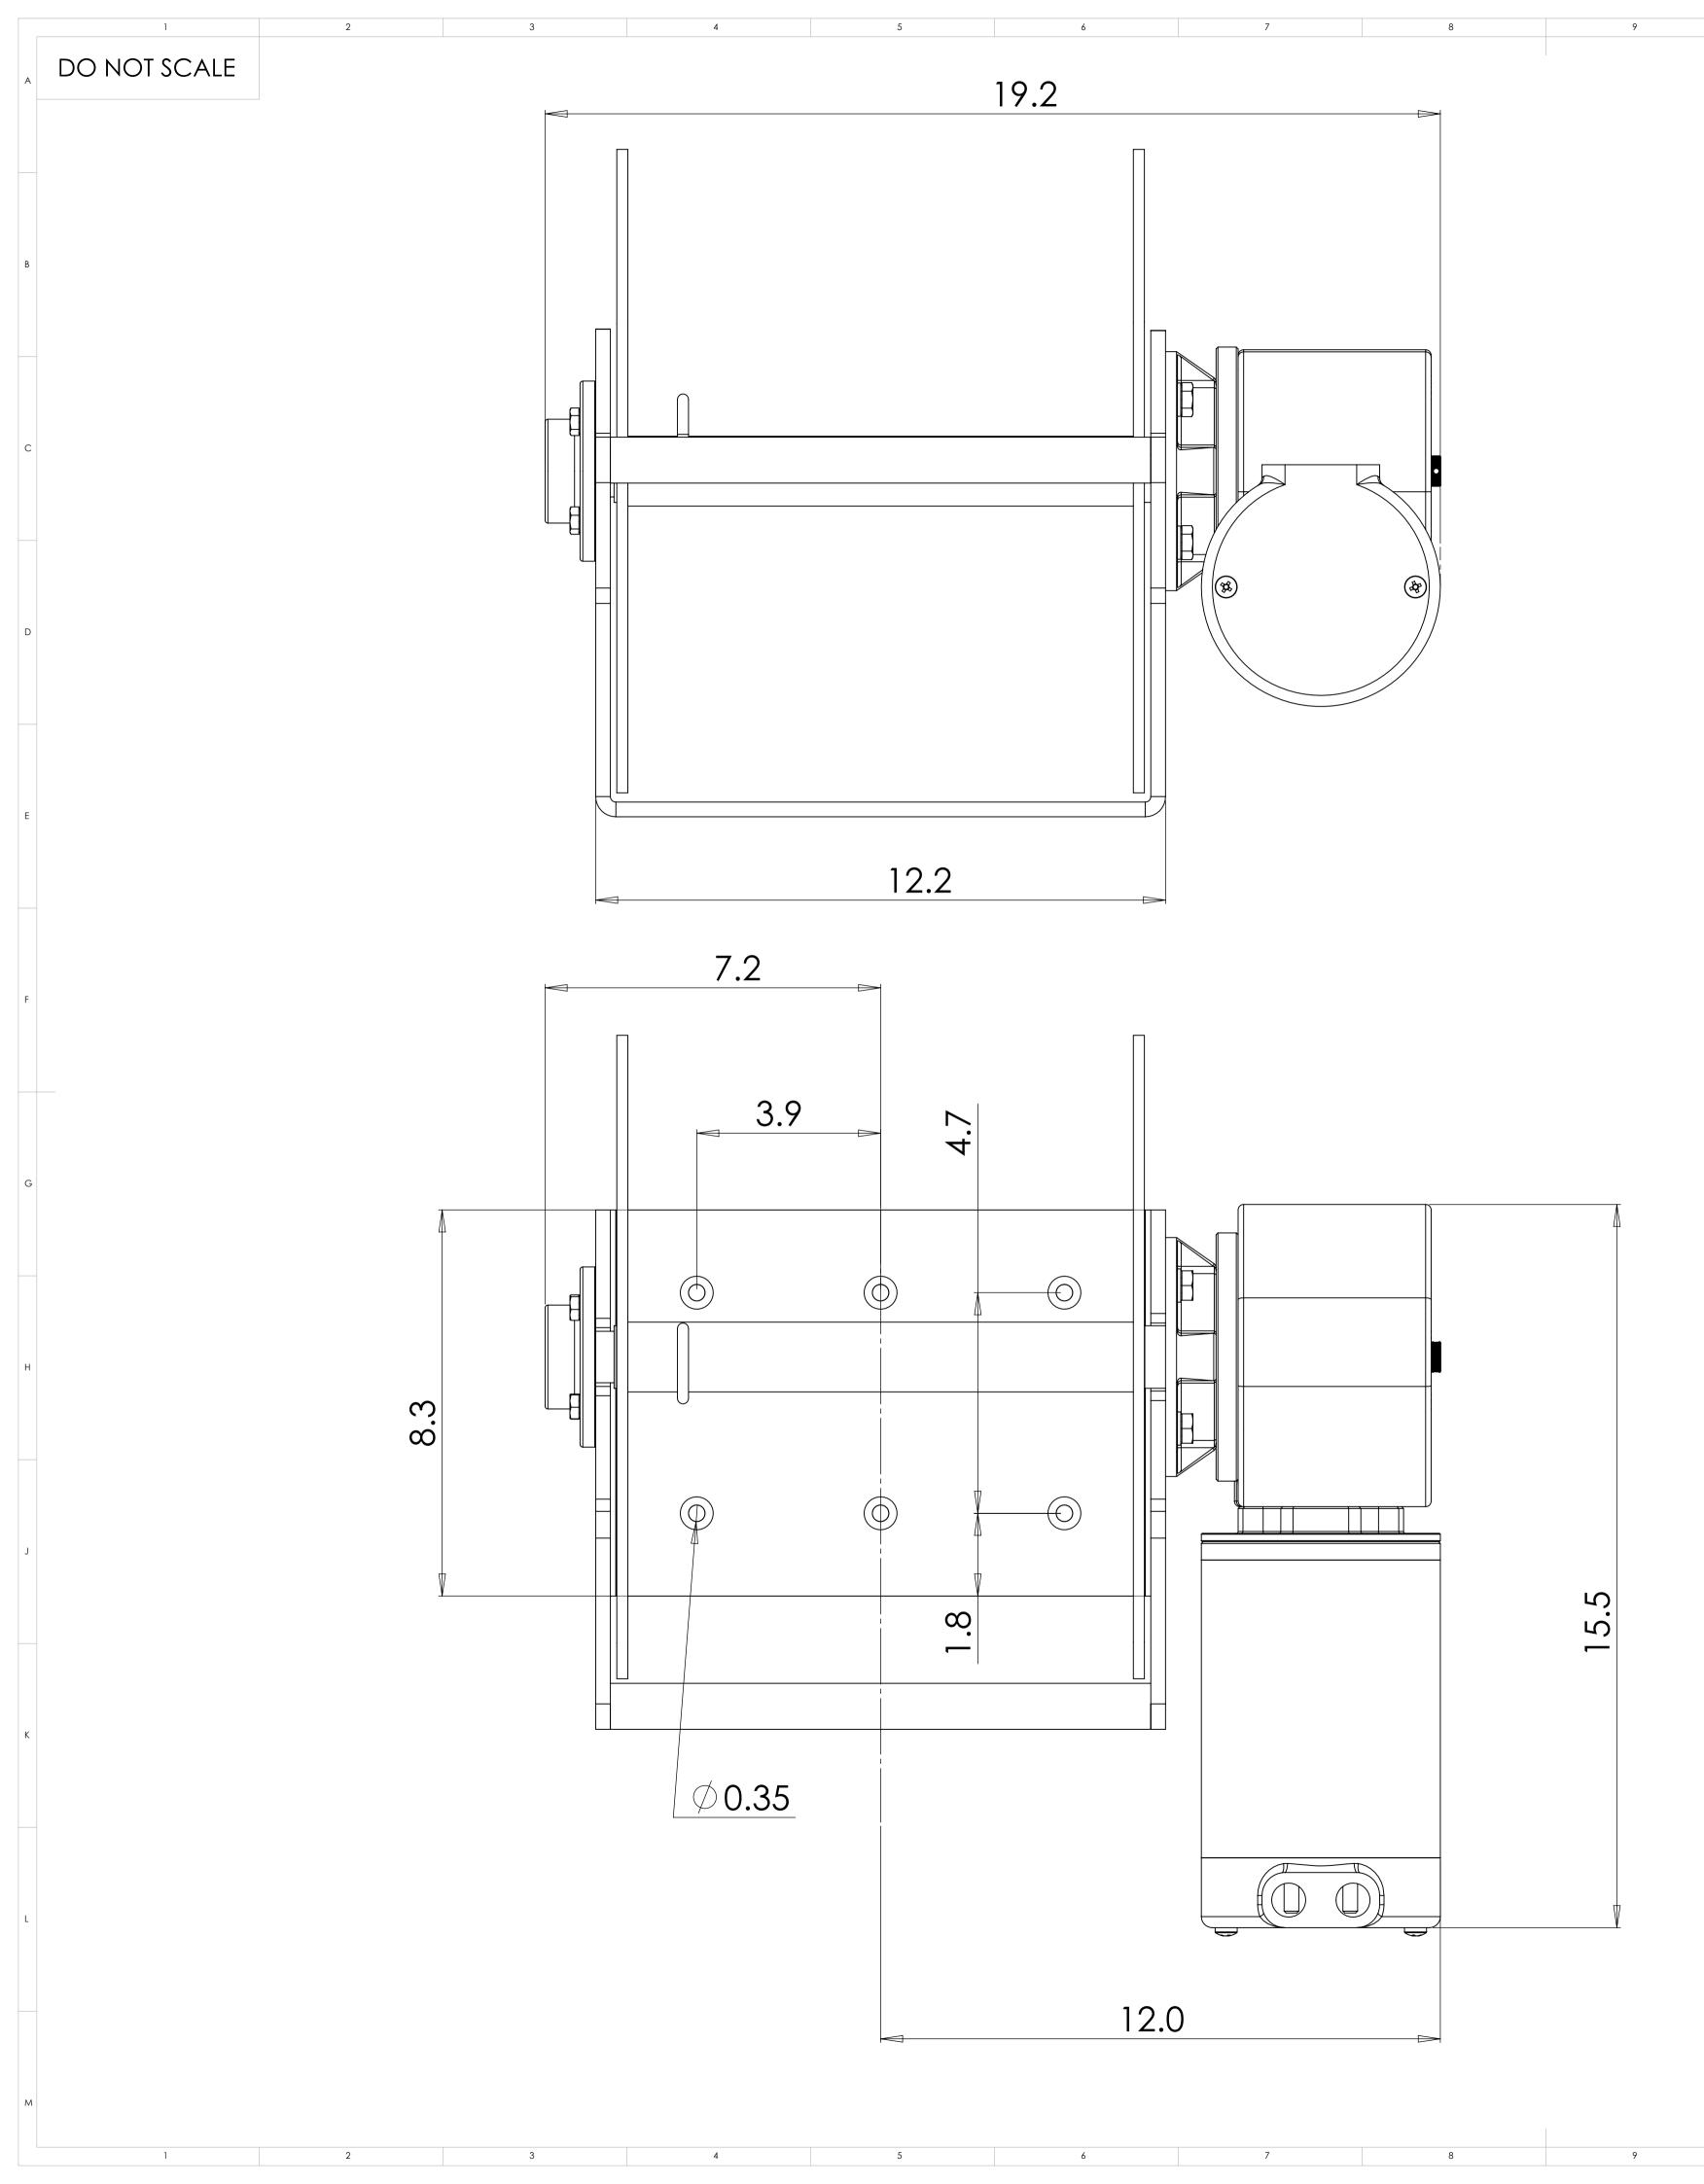

13

10

11

12

This document and it's contents are the property of Lone Star Marine, they are protected by design registration and copyright, any form of disclosure to a third party is strictly prohibited unless written permission is given from Lone Marine.

12

11

10

|                    |                            |                                                                  |                  |          |          |   |                                   | $\sim$  |            |           |     |           |    |    |   |
|--------------------|----------------------------|------------------------------------------------------------------|------------------|----------|----------|---|-----------------------------------|---------|------------|-----------|-----|-----------|----|----|---|
|                    |                            |                                                                  |                  |          |          |   |                                   |         |            |           |     |           |    |    |   |
|                    |                            |                                                                  |                  | _        |          |   |                                   | Г       | 7          | Ŵ         |     |           |    |    |   |
|                    |                            |                                                                  |                  |          |          |   |                                   |         | Ψ          | V         |     |           |    |    | E |
|                    |                            |                                                                  |                  |          |          |   |                                   |         |            |           |     |           |    |    |   |
|                    |                            |                                                                  |                  |          |          |   |                                   |         |            |           |     |           |    | _  |   |
|                    |                            |                                                                  |                  |          |          |   |                                   |         |            |           |     |           |    |    |   |
|                    |                            |                                                                  |                  |          |          |   |                                   |         |            |           |     |           |    |    |   |
|                    |                            |                                                                  |                  |          |          |   |                                   |         |            |           |     |           |    |    | F |
|                    |                            |                                                                  |                  |          |          |   |                                   |         |            |           |     |           |    |    |   |
|                    |                            |                                                                  |                  |          |          |   |                                   |         |            |           |     |           |    |    |   |
|                    |                            |                                                                  |                  |          |          |   |                                   |         |            |           |     |           |    |    |   |
|                    |                            |                                                                  |                  |          |          |   |                                   |         |            |           |     |           |    |    | ~ |
|                    |                            |                                                                  |                  |          |          |   |                                   |         |            |           |     |           |    |    | G |
|                    |                            |                                                                  |                  |          |          |   |                                   |         |            |           |     |           |    |    |   |
|                    |                            |                                                                  |                  |          |          |   |                                   |         |            |           |     |           |    |    |   |
|                    |                            |                                                                  |                  |          |          |   |                                   |         |            |           |     |           |    |    |   |
|                    |                            |                                                                  |                  |          |          |   |                                   |         |            |           |     |           |    |    | н |
|                    |                            |                                                                  |                  |          |          |   |                                   |         |            |           |     |           |    |    |   |
|                    |                            |                                                                  |                  |          |          |   |                                   |         |            |           |     |           |    |    |   |
|                    |                            |                                                                  |                  |          |          |   |                                   |         |            |           |     |           |    |    |   |
|                    |                            |                                                                  |                  |          |          |   |                                   |         |            |           |     |           |    |    |   |
|                    |                            |                                                                  |                  |          |          |   |                                   |         |            |           |     |           |    |    | J |
|                    |                            |                                                                  |                  |          |          |   |                                   |         |            |           |     |           |    |    |   |
|                    |                            |                                                                  |                  |          |          |   |                                   |         |            |           |     |           |    |    |   |
|                    |                            |                                                                  |                  |          |          |   |                                   |         |            |           |     |           |    |    |   |
|                    |                            |                                                                  |                  |          |          |   |                                   |         |            |           |     |           |    |    |   |
|                    |                            |                                                                  |                  |          |          |   |                                   |         |            |           |     |           |    |    | K |
|                    |                            |                                                                  |                  |          |          |   |                                   |         |            |           |     |           |    |    |   |
|                    |                            |                                                                  |                  |          |          |   |                                   |         |            |           |     |           |    |    |   |
|                    |                            |                                                                  |                  |          |          |   |                                   |         |            |           |     |           |    | _  |   |
|                    |                            |                                                                  |                  |          |          |   |                                   |         |            |           |     |           |    |    |   |
|                    |                            |                                                                  |                  |          |          |   |                                   |         |            |           |     |           |    |    |   |
| ,                  |                            |                                                                  | 1                |          |          |   |                                   |         |            |           |     | 1         |    |    |   |
|                    | DIMENS<br>SURFAC<br>TOLERA | OTHERWISE SPECIFIED<br>IONS ARE IN MILLIME<br>E FINISH:<br>NCES: | D: FINIS<br>TERS | H:       |          |   | DEBUR AND<br>BREAK SHARP<br>EDGES |         | DO NOT SCA | LE DRAWIN | G   | REVISIC   | DN |    |   |
|                    | LINEA<br>ANGL              | R:                                                               | SIGNATU          | RE DATE  |          |   |                                   | TITLE:  |            |           |     |           |    |    |   |
| e the<br>are<br>ad | DRAWN<br>CHK'D             | CHRIS                                                            |                  | 12-6-201 | 5        |   |                                   | _       |            |           |     |           |    |    |   |
| s any              | APPV'D<br>MFG              |                                                                  |                  |          | MATERIAL | : |                                   | -       |            |           |     |           |    |    |   |
| e star             | Q.A                        |                                                                  |                  |          |          |   |                                   | DWG N   | ELITE      | 4         | FIT | JP_       | 1A | A1 |   |
|                    |                            |                                                                  |                  |          | WEIGHT:  |   |                                   | SCALE:1 |            |           |     | et 1 of 1 |    |    |   |
|                    |                            |                                                                  |                  |          |          |   |                                   |         |            |           |     |           |    |    |   |