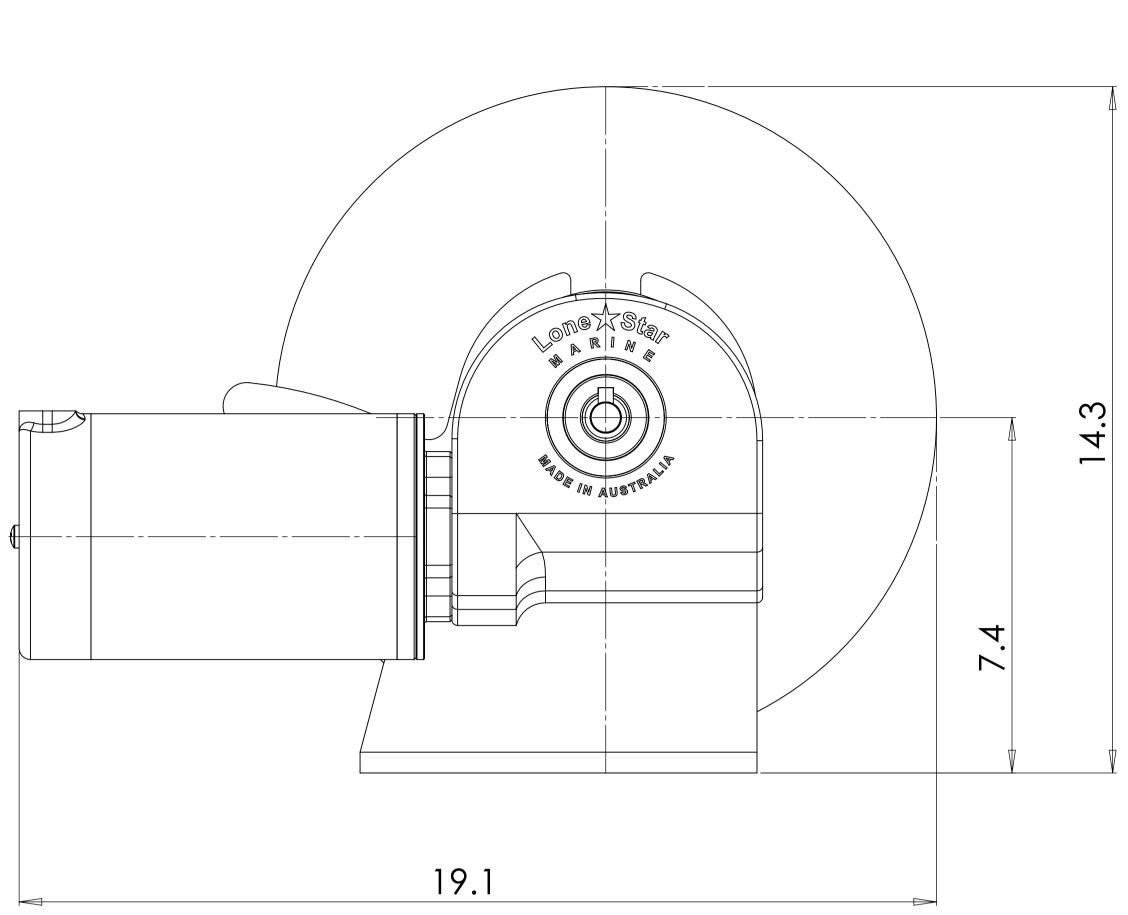

13

10

11

12

This document and it's contents are the property of Lone Star Marine, they are protected by design registration and copyright, any form of disclosure to a third party is strictly prohibited unless written permission is given from Lone Marine.

12

11

10

|                    |                            |                                                                  |                  |          |          |   |                                   | $\sim$  |            |           |     |           |    |    |   |
|--------------------|----------------------------|------------------------------------------------------------------|------------------|----------|----------|---|-----------------------------------|---------|------------|-----------|-----|-----------|----|--